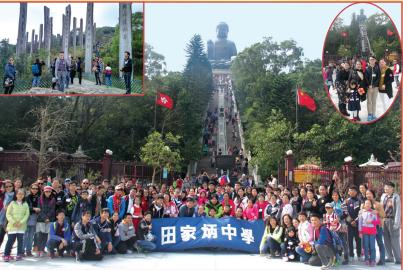

#### (3)「寶蓮寺大澳考察之旅」

行程豐富,寓學習於遠足、郊遊,富有意義。老師、學生、家長共120人參與,參觀心經簡林、天壇 大佛、大澳市集及古廟,共同度過一個樂悠悠的星期六。

## 親子美食班——忌廉杯子蛋糕製作班 2015年10月3日

親子旅行 寶蓮寺大澳考察之旅 2015年12月13日